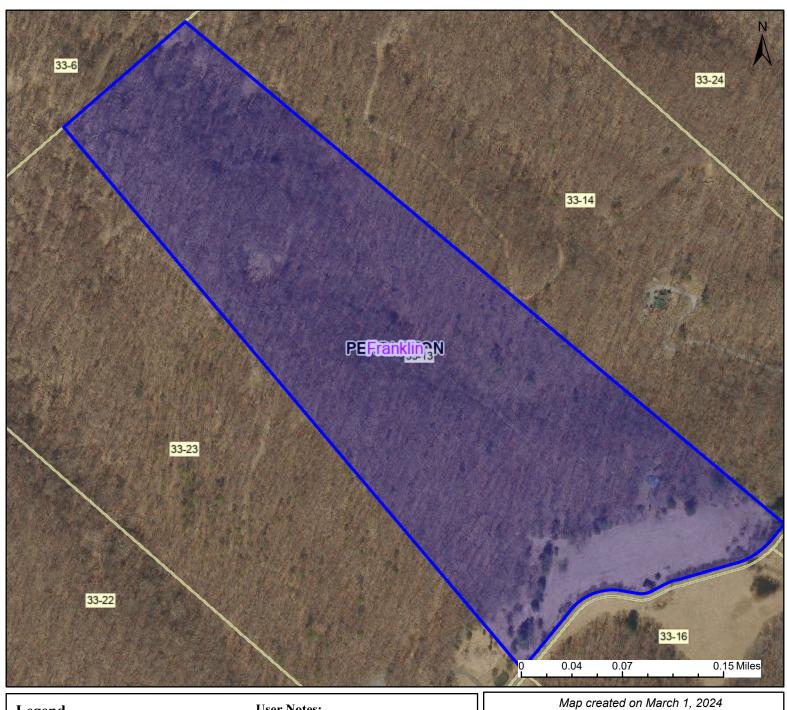

## PARCEL ID: 36-03-0033-0013-0000

| Legend                                                     | User Notes:                                             | Map created on March 1, 2024                                                           |
|------------------------------------------------------------|---------------------------------------------------------|----------------------------------------------------------------------------------------|
| District Districts Parcel WVParcels                        |                                                         | Owner(s): ASHFORD CECIL W. & PATRICIA L REVOCABLE TRUST  Address: 875 HIDDEN VALLEY RD |
|                                                            |                                                         | Class Type:<br>Residential                                                             |
|                                                            |                                                         | Legal Description: 35.31 ACS TRACT #5; LANKY MT                                        |
| WV Property Viewer (https://wwand WV GIS Technical Center. | w.MapWV.gov/property) is supported by WV State Tax Depa | rtment                                                                                 |